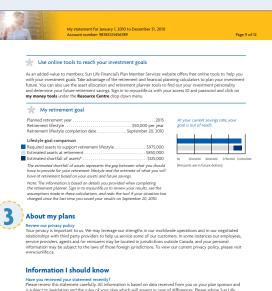

#### Take action!

After reviewing your current investments and future contribution instructions on **my statement**, you should decide whether they fit with your overall investment strategy. You can determine your investment strategy by completing the **Investment risk profiler** and the **Retirement planner**. These tools can be found on Sun Life Financial's Plan Member Services website. Sign in to **mysunlife.ca** using your access ID and password. On the **Home** page, select **my financial centre** followed by **my money tools** under the **Resource Centre** drop-down menu. You can change your investment selections by choosing **Change investments** under the **Requests** drop-down menu.

#### Don't have an access ID or password?

Sign in to **mysunlife.ca** using your account number (see your welcome letter or your statement for this number) and select **Register now**.

- Forgot your access ID? Select I forgot my access ID.
- Forgot your password? Select I forgot my password.