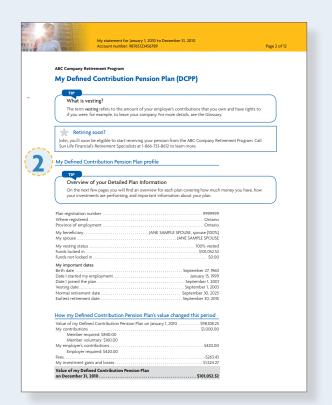

#### Account overview

**my statement** begins with your plan's account balance, including opening and closing balances and investment gains and losses so that you can easily view the overall change in your account. A space for short, high-priority messages about your specific plan also appears on the front of your statement.

## My Plan profile

This section provides a breakdown of your plan's contributions and fund information, including a **How my plan's value changed this period**, and a **My investments** section detailing how your existing investments are allocated. **How ongoing contributions are invested** shows to which funds contributions are directed. You will see a separate **My Plan profile** section for each of your accounts, if applicable.